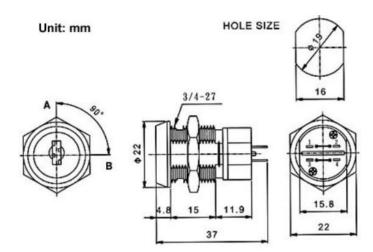

ight chrome plated standard.
- 5 disc tumbler mechanism.
- · Reversible double-bitted brass keys, nickel plated.
- · Silver plated contacts and terminals.
- 2 position (off-on) 4 terminals. (2NO 2NC)
- · Hex nut or speed clip mounted.
- · 150 combinations available.

## KEY-PULL FIGURES

O -Off Position

- I -Indicates Key-Pull
- Indicates No Key-Pull





| Fig. No. | Lock Number | Pole | Positions | Terminals | Key Pulls | Turn  | <b>①</b> | $\odot$ | Туре |
|----------|-------------|------|-----------|-----------|-----------|-------|----------|---------|------|
| 1        | S286A-1     | 2    | 2         | 4         | 1         | 90 °X | Off      | On      | DPST |
| 2        | S286A-2     | 2    | 2         | 4         | 2         | 90 °X | Off      | On      | DPST |

## Dimensions: