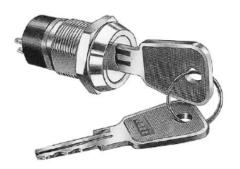

## DESCRIPTIONS:

- · Zinc alloy die cast housing and cylinder.
- · Bright chrome plated standard.
- 5 disc tumbler mechanism.
- · Reversible double-bitted brass keys, nickel plated.
- · Silver plated contacts and terminals.
- 2 position (off-on) 4 terminals. (2NO 2NC)
- · Hex nut or speed clip mounted.
- · 150 combinations available.