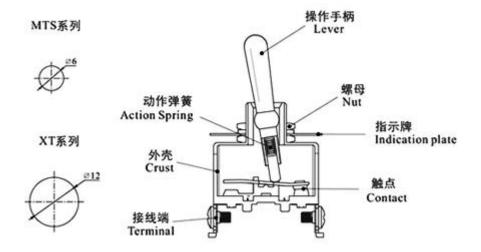

#### **MTS-203**





- Adopt thermoplastic crust, compact construction, and Simple installation;
- •May install the protecting cap, can against oil and dustproof;
- Hand reset and automatic reset for flexible choice;
- •Widely used in Electrical equipment, automatic machine, communication equipment and instrument, electro motion tool etc.

### ◆ Model & Meanings



# **♦**Mounting Holes & Product Structure



# **♦** Specification

|                                  | Data                                                            |
|----------------------------------|-----------------------------------------------------------------|
|                                  | 15A/250VAC,25A/250VAC MTS:6A/125,250V                           |
|                                  | 30times/min                                                     |
|                                  | 100MΩ(Above)DC500V                                              |
|                                  | 25MΩ(initial value)                                             |
| Non-connection wire              | 1000VAC                                                         |
| Withstand voltage Every terminal | 1500VAC