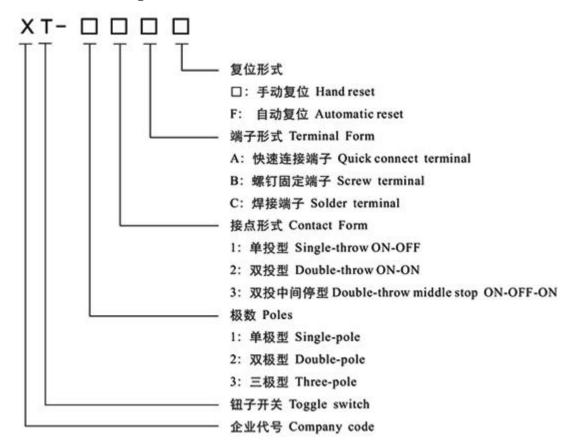

#### **MTS-203**





- Adopt thermoplastic crust, compact construction, and Simple installation;
- •May install the protecting cap, can against oil and dustproof;
- Hand reset and automatic reset for flexible choice;
- •Widely used in Electrical equipment, automatic machine, communication equipment and instrument, electro motion tool etc.

### ◆ Model & Meanings



# **♦**Mounting Holes & Product Structure



# **♦** Specification

|                                  | Data                                                            |
|----------------------------------|-----------------------------------------------------------------|
|                                  | 15A/250VAC,25A/250VAC MTS:6A/125,250V                           |
|                                  | 30times/min                                                     |
|                                  | 100MΩ(Above)DC500V                                              |
|                                  | 25MΩ(initial value)                                             |
| Non-connection wire              | 1000VAC                                                         |
| Withsta