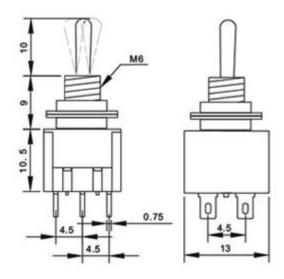

#### **MTS-203**





- Adopt thermoplastic crust, compact construction, and Simple installation;
- •May install the protecting cap, can against oil and dustproof;
- Hand reset and automatic reset for flexible choice;
- •Widely used in Electrical equipment, automatic machine, communication equipment and instrument, electro motion tool etc.

### ◆ Model & Meanings



# **♦**Mounting Holes & Product Structure



# **♦** Specification

|                                  | Data                                                            |
|----------------------------------|-----------------------------------------------------------------|
|                                  | 15A/250VAC,25A/250VAC MTS:6A/125,250V                           |
|                                  | 30times/min