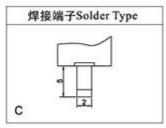

p>                                            |
|                                  | 300m/s <sup>2</sup>                                             |
| Electrical                       | 100,000above                                                    |
| Life Mechanical                  | 500,000above                                                    |
|                                  | IP40                                                            |
|                                  | -25~+80°C                                                       |
|                                  | <85%                                                            |
|                                  | Every terminal  Misoperation  Durable  Misoperation  Electrical |

## **♦**Terminal Forms