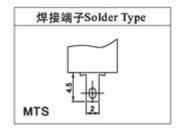

>2</sup>                                            |
|                                  | 300m/s <sup>2</sup>                                             |
| Electrical                       | 100,000above                                                    |
| Life Mechanical                  | 500,000above                                                    |
|                                  | IP40                                                            |
|                                  | -25~+80°C                                                       |
|                                  | <85%                                                            |
|                                  | Every terminal  Misoperation  Durable  Misoperation  Electrical |

## **♦**Terminal Forms