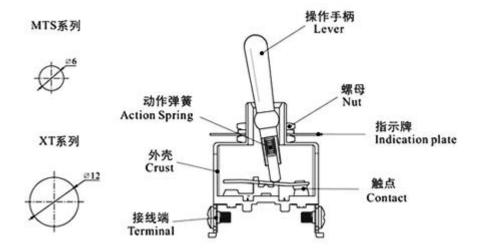

#### **MTS-202**





- Adopt thermoplastic crust, compact construction, and Simple installation;
- •May install the protecting cap, can against oil and dustproof;
- Hand reset and automatic reset for flexible choice;
- •Widely used in Electrical equipment, automatic machine, communication equipment and instrument, electro motion tool etc.

# ◆ Model & Meanings



# **♦**Mounting Holes & Product Structure



## **♦** Specification

|                                  | Data                                                            |
|----------------------------------|-----------------------------------------------------------------|
|                                  | 15A/250VAC,25A/250VAC MTS:6A/125,250V                           |
|                                  | 30times/min                                                     |
|                                  | 100MΩ(Above)DC500V                                              |
|                                  | 25MΩ(initial value)                                             |
| Non-connection wire              | 1000VAC                                                         |
| Withstand voltage Every terminal | 1500VAC