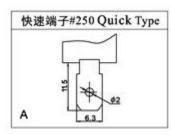

</sup>                                            |
|                                  | 300m/s <sup>2</sup>                                             |
| Electrical                       | 100,000above                                                    |
| Life Mechanical                  | 500,000above                                                    |
|                                  | IP40                                                            |
|                                  | -25~+80°C                                                       |
|                                  | <85%                                                            |
|                                  | Every terminal  Misoperation  Durable  Misoperation  Electrical |

## **♦**Terminal Forms