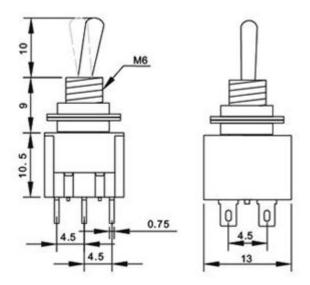

#### **MTS-202**





- Adopt thermoplastic crust, compact construction, and Simple installation;
- •May install the protecting cap, can against oil and dustproof;
- Hand reset and automatic reset for flexible choice;
- •Widely used in Electrical equipment, automatic machine, communication equipment and instrument, electro motion tool etc.

# ◆ Model & Meanings



# **♦**Mounting Holes & Product Structure



## **♦** Specification

|                                  | Data                                                            |
|----------------------------------|-----------------------------------------------------------------|
|                                  | 15A/250VAC,25A/250VAC MTS:6A/125,250V                           |
|                                  | 30times/min