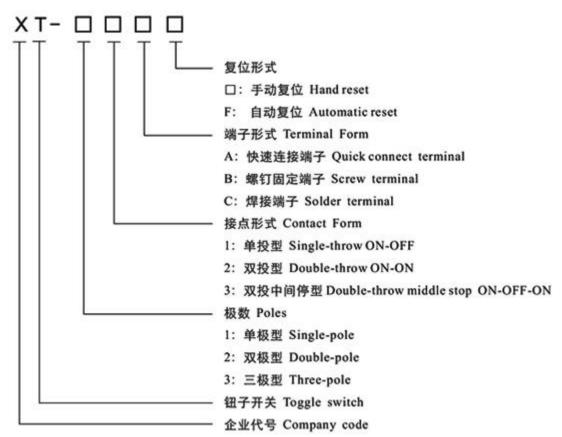

#### **MTS-202**





- Adopt thermoplastic crust, compact construction, and Simple installation;
- •May install the protecting cap, can against oil and dustproof;
- Hand reset and automatic reset for flexible choice;
- •Widely used in Electrical equipment, automatic machine, communication equipment and instrument, electro motion tool etc.

# ◆ Model & Meanings



# **♦**Mounting Holes & Product Structure



## **♦** Specification

|                                  | Data                                                            |
|----------------------------------|-----------------------------------------------------------------|
|                                  | 15A/250VAC,25A/250VAC MTS:6A/125,250V                           |
|                                  | 30times/min                                                     |
|                                  | 100MΩ(Above)DC500V                                              |
|                                  | 25MΩ(initial value)                                             |
| Non-connection wire              | 1000VAC                                                         |
| Withst