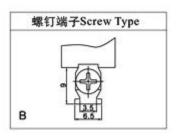

sup>                                            |
|                                  | 300m/s <sup>2</sup>                                             |
| Electrical                       | 100,000above                                                    |
| Life Mechanical                  | 500,000above                                                    |
|                                  | IP40                                                            |
|                                  | -25~+80°C                                                       |
|                                  | <85%                                                            |
|                                  | Every terminal  Misoperation  Durable  Misoperation  Electrical |

## **♦**Terminal Forms