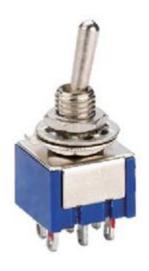

#### **MTS-202**

- Adopt thermoplastic crust, compact construction, and Simple installation;
- •May install the protecting cap, can against oil and dustproof;
- Hand reset and automatic reset for flexible choice;
- •Widely used in Electrical equipment, automatic machine, communication equipment and instrument, electro motion tool etc.