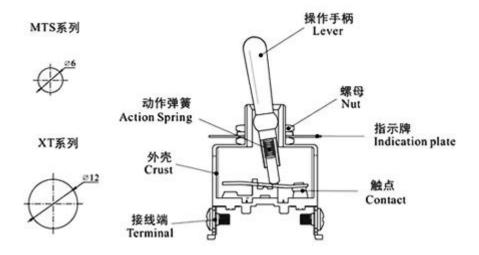

#### **MTS-103**



- Adopt thermoplastic crust, compact construction, and Simple installation;
- •May install the protecting cap, can against oil and dustproof;
- Hand reset and automatic reset for flexible choice;
- •Widely used in Electrical equipment, automatic machine, communication equipment and instrument, electro motion tool etc.

## ♦ Model & Meanings



# **♦**Mounting Holes & Product Structure



## **♦** Specification

| Item                  |                     | Data                                  |
|-----------------------|---------------------|---------------------------------------|
| Rating load           |                     | 15A/250VAC,25A/250VAC MTS:6A/125,250V |
| Operating frequency   |                     | 30times/min                           |
| Insulation resistance |                     | 100MΩ(Above)DC500V                    |
| Contact resistance    |                     | 25MΩ(initial value)                   |
| Withstand voltage     | Non-connection wire | 1000VAC                               |
|                       | Every terminal      | 1500VAC                               |
| Vibration             | Misoperation        | 10-55Hz Amplitude 1.5m