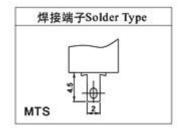

| Every terminal      | 1500VAC                               |
| Vibration             | Misoperation        | 10-55Hz Amplitude 1.5mm               |
| Impact                | Durable             | 1000m/s²                              |
|                       | Misoperation        | 300m/s <sup>2</sup>                   |
| Life                  | Electrical          | 100,000above                          |
|                       | Mechanical          | 500,000above                          |
| Protection degree     |                     | IP40                                  |
| Operating temperature |                     | -25~+80°C                             |
| Operating humidity    |                     | <85%                                  |

## **♦**Terminal Forms