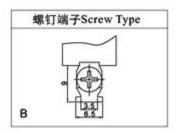

| Every terminal      | 1500VAC                               |
| Vibration             | Misoperation        | 10-55Hz Amplitude 1.5mm               |
| Impact                | Durable             | 1000m/s²                              |
|                       | Misoperation        | 300m/s <sup>2</sup>                   |
| Life                  | Electrical          | 100,000above                          |
|                       | Mechanical          | 500,000above                          |
| Protection degree     |                     | IP40                                  |
| Operating temperature |                     | -25~+80°C                             |
| Operating humidity    |                     | <85%                                  |

## **♦**Terminal Forms