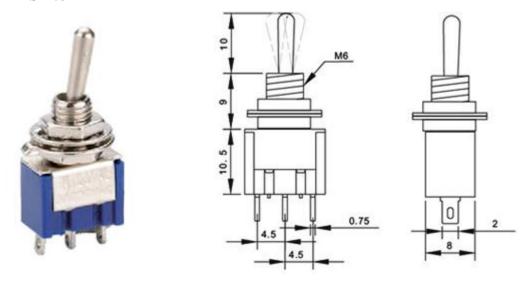

#### **MTS-103**



- Adopt thermoplastic crust, compact construction, and Simple installation;
- •May install the protecting cap, can against oil and dustproof;
- Hand reset and automatic reset for flexible choice;
- •Widely used in Electrical equipment, automatic machine, communication equipment and instrument, electro motion tool etc.

## ♦ Model & Meanings



# **♦**Mounting Holes & Product Structure



## **♦** Specification

| Item                  |                     | Data                                  |
|-----------------------|---------------------|---------------------------------------|
| Rating load           |                     | 15A/250VAC,25A/250VAC MTS:6A/125,250V |
| Operating frequency   |                     | 30times/min                           |
| Insulation resistance |