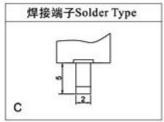

| Every terminal      | 1500VAC                               |
| Vibration             | Misoperation        | 10-55Hz Amplitude 1.5mm               |
| Impact                | Durable             | 1000m/s²                              |
|                       | Misoperation        | 300m/s <sup>2</sup>                   |
| Life                  | Electrical          | 100,000above                          |
|                       | Mechanical          | 500,000above                          |
| Protection degree     |                     | IP40                                  |
| Operating temperature |                     | -25~+80°C                             |
| Operating humidity    |                     | <85%                                  |

## **♦**Terminal Forms