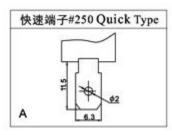

| Every terminal      | 1500VAC                               |
| Vibration             | Misoperation        | 10-55Hz Amplitude 1.5mm               |
| Impact                | Durable             | 1000m/s²                              |
|                       | Misoperation        | 300m/s <sup>2</sup>                   |
| Life                  | Electrical          | 100,000above                          |
|                       | Mechanical          | 500,000above                          |
| Protection degree     |                     | IP40                                  |
| Operating temperature |                     | -25~+80°C                             |
| Operating humidity    |                     | <85%                                  |

## **♦**Terminal Forms