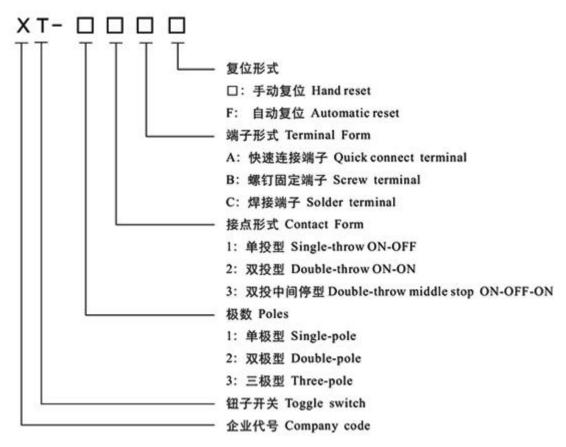

#### **MTS-103**



- Adopt thermoplastic crust, compact construction, and Simple installation;
- •May install the protecting cap, can against oil and dustproof;
- Hand reset and automatic reset for flexible choice;
- •Widely used in Electrical equipment, automatic machine, communication equipment and instrument, electro motion tool etc.

## ♦ Model & Meanings



# **♦**Mounting Holes & Product Structure



## **♦** Specification

| Item                  |                     | Data                                  |
|-----------------------|---------------------|---------------------------------------|
| Rating load           |                     | 15A/250VAC,25A/250VAC MTS:6A/125,250V |
| Operating frequency   |                     | 30times/min                           |
| Insulation resistance |                     | 100MΩ(Above)DC500V                    |
| Contact resistance    |                     | 25MΩ(initial value)                   |
| Withstand voltage     | Non-connection wire | 1000VAC                               |
|                       | Every terminal      | 1500VAC                               |
| Vibration             |