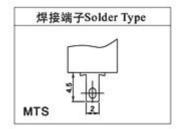

p>2</sup>                                            |
|                                  | 300m/s <sup>2</sup>                                             |
| Electrical                       | 100,000above                                                    |
| Life Mechanical                  | 500,000above                                                    |
|                                  | IP40                                                            |
|                                  | -25~+80°C                                                       |
|                                  | <85%                                                            |
|                                  | Every terminal  Misoperation  Durable  Misoperation  Electrical |

# **♦**Terminal Forms