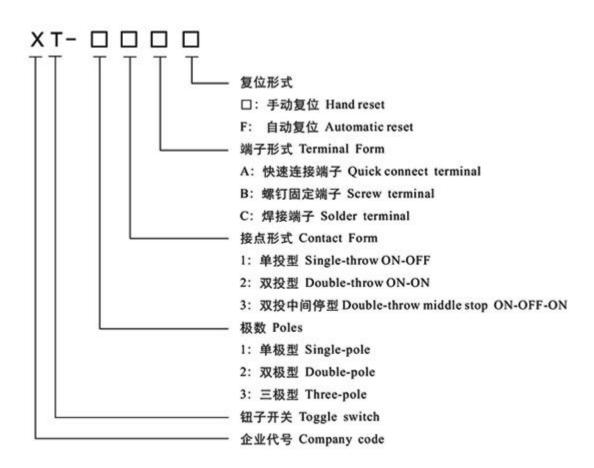

## **MTS-102**



- •Adopt thermoplastic crust, compact construction, and Simple installation;
- May install the protecting cap, can against oil and dustproof;
- Hand reset and automatic reset for flexible choice;
- •Widely used in Electrical equipment, automatic machine, communication equipment and instrument, electro motion tool etc.

## ◆ Model & Meanings



# **♦**Mounting Holes & Product Structure



# **♦** Specification

|                                  | Data                                                            |
|----------------------------------|-----------------------------------------------------------------|
|                                  | 15A/250VAC,25A/250VAC MTS:6A/125,250V                           |
|                                  | 30times/min                                                     |
|                                  | 100MΩ(Above)DC500V                                              |
|                                  | 25MΩ(initial value)                                             |
| Non-connection wire              | 1000VAC                                                         |
| Withsta