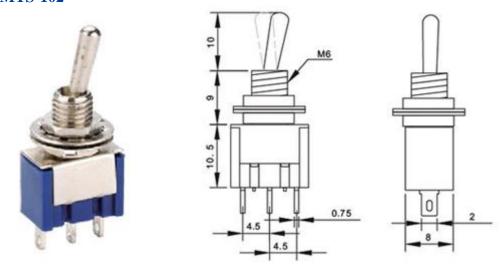

## **MTS-102**

- •Adopt thermoplastic crust, compact construction, and Simple installation;
- May install the protecting cap, can against oil and dustproof;
- Hand reset and automatic reset for flexible choice;
- •Widely used in Electrical equipment, automatic machine, communication equipment and instrument, electro motion tool etc.