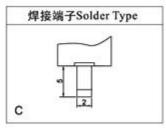

up>                                            |
|                                  | 300m/s <sup>2</sup>                                             |
| Electrical                       | 100,000above                                                    |
| Life Mechanical                  | 500,000above                                                    |
|                                  | IP40                                                            |
|                                  | -25~+80°C                                                       |
|                                  | <85%                                                            |
|                                  | Every terminal  Misoperation  Durable  Misoperation  Electrical |

# **♦**Terminal Forms