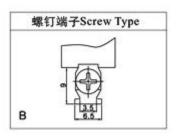

/sup>                                            |
|                                  | 300m/s <sup>2</sup>                                             |
| Electrical                       | 100,000above                                                    |
| Life Mechanical                  | 500,000above                                                    |
|                                  | IP40                                                            |
|                                  | -25~+80°C                                                       |
|                                  | <85%                                                            |
|                                  | Every terminal  Misoperation  Durable  Misoperation  Electrical |

# **♦**Terminal Forms