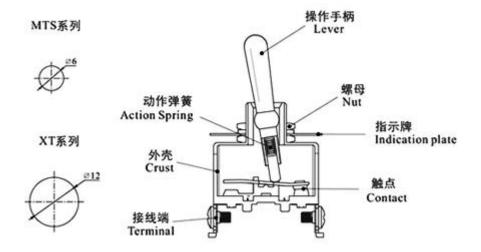

## **MTS-102**



- •Adopt thermoplastic crust, compact construction, and Simple installation;
- May install the protecting cap, can against oil and dustproof;
- Hand reset and automatic reset for flexible choice;
- •Widely used in Electrical equipment, automatic machine, communication equipment and instrument, electro motion tool etc.

## ◆ Model & Meanings



# **♦**Mounting Holes & Product Structure



# **♦** Specification

|                                  | Data                                                            |
|----------------------------------|-----------------------------------------------------------------|
|                                  | 15A/250VAC,25A/250VAC MTS:6A/125,250V                           |
|                                  | 30times/min                                                     |
|                                  | 100MΩ(Above)DC500V                                              |
|                                  | 25MΩ(initial value)                                             |
| Non-connection wire              | 1000VAC                                                         |
| Withstand voltage Every terminal | 1500VAC