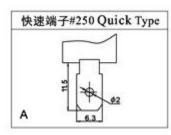

2</sup>                                            |
|                                  | 300m/s <sup>2</sup>                                             |
| Electrical                       | 100,000above                                                    |
| Life Mechanical                  | 500,000above                                                    |
|                                  | IP40                                                            |
|                                  | -25~+80°C                                                       |
|                                  | <85%                                                            |
|                                  | Every terminal  Misoperation  Durable  Misoperation  Electrical |

# **♦**Terminal Forms