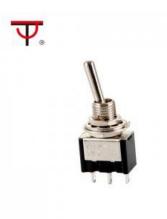

## Miniature Toggle Switch MTS-102

## Specification

- 1. Product Name : MTS-102 ;MTS-103 ;MTS-112 ;MTS-113 ;MTS-123
- 2. Rating : 6A 125VAC ; 3A 250VAC
- 3. Contact Resistance:20m $\Omega$  max
- 4. Insulation Resistance:500VDC 1000M $\Omega$  min
- 5. Dielectric Strength:1500VAC 1Minute
- 6. Operating Temperature:-25°C~+85°C
- 7. Electrical Life:10000 Cycles