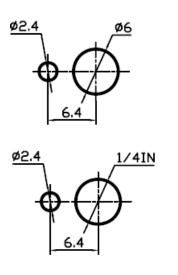

## 11. Water proof cap:

- 12. Circuitry trait:ON-ON;ON-OFF-ON;ON-(ON);ON-OFF-(ON);(ON)-OFF-(ON)
- 13. Switch pin:SPDT 3P
- 14. Certification system : TUV、UL、IOS9001:2015、CE、ENECandOther

Product details and dimensions