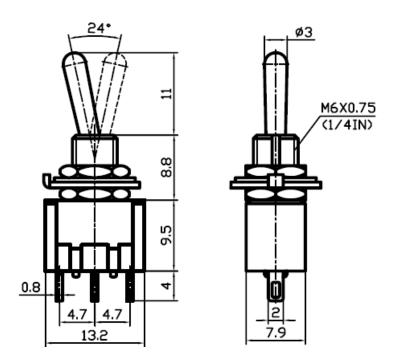

## 11. Water proof cap:

- 12. Circuitry trait:ON-ON;ON-OFF-ON;ON-(ON);ON-OFF-(ON);(ON)-OFF-(ON)
- 13. Switch pin:SPDT 3P
- 14. Certification system : TUV、UL、IOS9001:2015、CE、ENECandOther

Product details and dimensions