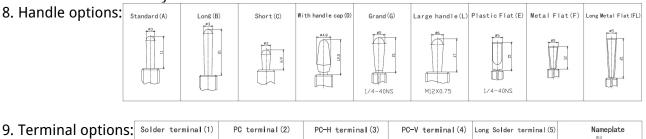

## 11. Water proof cap:

- 12. Circuitry trait:ON-ON;ON-OFF-ON;ON-(ON);ON-OFF-(ON);(ON)-OFF-(ON)
- 13. Switch pin:SPDT 3P
- 14. Certification system : TUV、UL、IOS9001:2015、CE、ENECandOther

Product details and dimensions