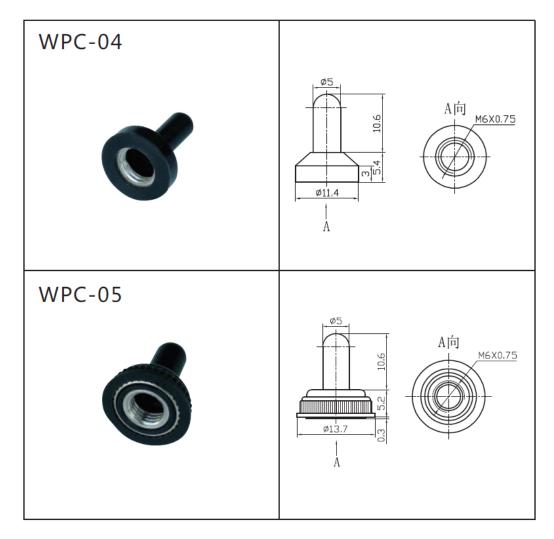

## 11. Water proof cap:

- 12. Circuitry trait:ON-ON;ON-OFF-ON;ON-(ON);ON-OFF-(ON);(ON)-OFF-(ON)
- 13. Switch pin:SPDT 3P
- 14. Certification system : TUV、UL、IOS9001:2015、CE、ENECandOther

Product details and dimensions