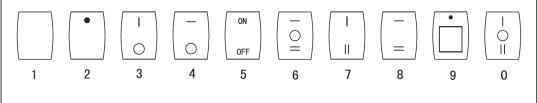

## Specification

- 1. Product Name : MRS-102 ; MRS-102A; MRS-103 ; MRS-103A; MRS-112 ; MRS-112A
- 2. Rating : ( )6A 125VAC;3A 250VAC;(A)10A 125VAC;6A 250VAC
- 3. Contact Resistance: $35m\Omega$  max
- 4. Insulation Resistance:500VDC 100M $\Omega$  min
- 5. Dielectric Strength:1500VAC 1Minute
- 6. Operating Temperature:-25°C~+85°C
- 7. Electrical Life:10000 Cycles
- 8. Cap color:Black,White,Red,Yellow,Green,Blue,Orange,Gray
- 9. Base color:Black,White,Gray
- 10. Cap marking: