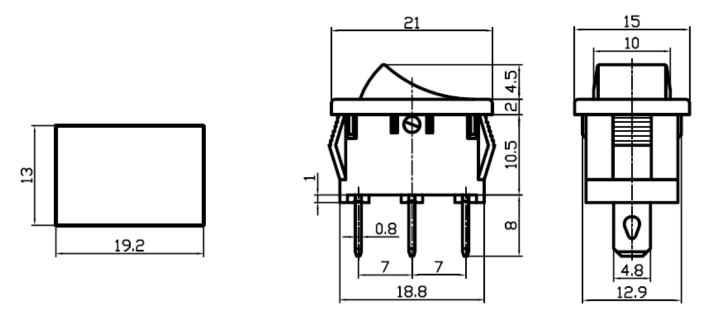

- 11. Circuitry trait:ON-ON;ON-OFF-ON;ON-(ON)
- 12. Switch pin:SPST 3P
- 13. Certification system : TUV、UL、IOS9001:2015、CE、ENECandOther

Product details and dimensions

Company profile

Ningbo jietong electronics co., LTD. Is located in ningbo economic and technological development zone, zhejiang province, China. The existing factory building area of 10,000 square meters, more than 300 employees.