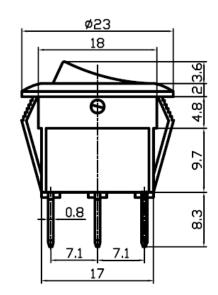

- 11. Circuitry trait:ON-OFF;ON-ON;ON-OFF-ON
- 12. Switch pin:SPST 3P
- 13. Certification system: TUV, UL, IOS9001:2015, CE, ENECandOther

Product details and dimensions