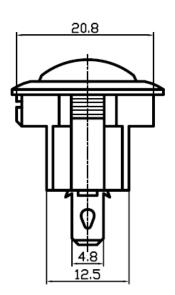

- 11. Circuitry trait:ON-OFF;ON-ON;ON-OFF-ON
- 12. Switch pin:SPST 3P
- 13. Certification system: TUV, UL, IOS9001:2015, CE, ENECandOther

Product details and dimensions