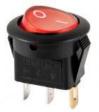

## Miniature Rocker Switch MIRS-101-8





## Specification

1. Product Name: MIRS-101-8; MRS-102-8; MRS-103-8

2. Rating: 13A 125VAC; 6.5A 250VAC

- 3. Contact Resistance:  $35m\Omega$  max
- 4. Insulation Resistance:500VDC 100M $\Omega$  min
- 5. Dielectric Strength:1500VAC 1Minute
- 6. Operating Temperature:-25°C~+85°C
- 7. Electrical Life:10000 Cycles
- 8. Cap color:Black,White,Red,Yellow,Green,Blue,Orange,Gray
- 9. Base color:Black,White,Gray
- 10. Cap marking:



- 11. Circuitry trait:ON-OFF;ON-ON;ON-OFF-ON
- 12. Switch pin:SPST 3P
- 13. Certification system: TUV, UL, IOS9001:2015, CE, ENECandOther

Product details and dimensions







## Company profile

Ningbo jietong electronics co., LTD. Is located in ningbo economic and technological development zone, zhejiang province, China. The existing factory building area of 10,