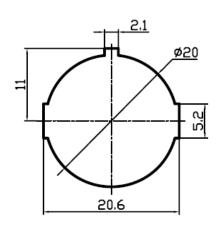

- 11. Circuitry trait:ON-OFF;ON-ON;ON-OFF-ON
- 12. Switch pin:SPST 3P
- 13. Certification system: TUV, UL, IOS9001:2015, CE, ENECandOther

Product details and dimensions