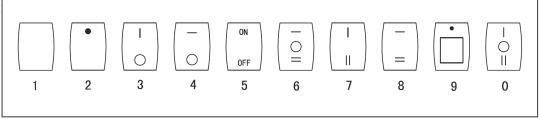

## Miniature Rocker Switch MIRS-101-8





## Specification

1. Product Name: MIRS-101-8; MRS-102-8; MRS-103-8

2. Rating: 13A 125VAC; 6.5A 250VAC

- 3. Contact Resistance:  $35m\Omega$  max
- 4. Insulation Resistance:500VDC 100M $\Omega$  min
- 5. Dielectric Strength:1500VAC 1Minute
- 6. Operating Temperature:-25°C~+85°C
- 7. Electrical Life:10000 Cycles
- 8. Cap color:Black,White,Red,Yellow,Green,Blue,Orange,Gray
- 9. Base color:Black,White,Gray
- 10. Cap marking:



- 11. Circuitry trait:ON-OFF;ON-ON;ON-OFF-ON
- 12. Switch pin:SPST 3P
- 13. Certification system: TUV, UL, IOS9001:2015, CE, ENECandOther

Product details and dimensions







## Company profile

Ningbo jietong electronics co., LTD. Is located in ningbo economic and technological development zone, zhejiang province, China. The existing factory building area of 10,000 square meters, more than 300 employees.

The company specializes in the production of various types of small electromechanical switches, the annual output of various switches about 50 million. The main products are switch, automobile switch, rocker arm switch, wave switch, button switch and other 15 series more than 2,000 specifications, is one of the mainland China switch manufacturing enterprises.

The company through is0