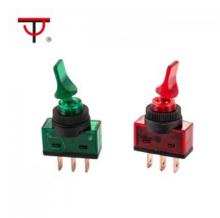

## Automotive switch ASW-14D

Specification

- 1. Product Name : ASW-14D
- 2. Rating:20A 12VDC(with lamp)
- 3. Contact Resistance:50m $\Omega$  max
- 4. Insulation Resistance: 500VDC 100M $\Omega$  min
- 5. Dielectric Strength:1500VAC 1Minute
- 6. Operating Temperature:-25°C~+85°C
- 7. Electrical Life:10000 Cycles
- 8. Circuitry trait:ON-OFF
- 9. Switch pin : SPST 3P
- 10. Certification system : TUV、UL、IOS9001:2015、CE、ENECandOther

Product details and dimensions