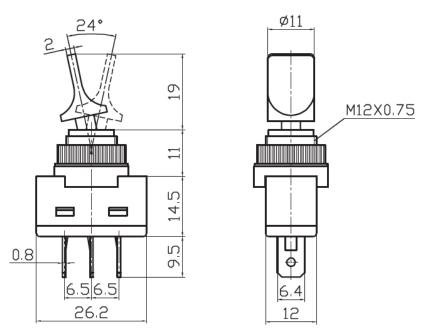

## Automotive switch ASW-14D



Specification

- 1. Product Name : ASW-14D
- 2. Rating:20A 12VDC(with lamp)
- 3. Contact Resistance:50m $\Omega$  max
- 4. Insulation Resistance: 500VDC 100M $\Omega$  min
- 5. Dielectric Strength:1500VAC 1Minute
- 6. Operating Temperature:-25°C~+85°C
- 7. Electrical Life:10000 Cycles
- 8. Circuitry trait:ON-OFF
- 9. Switch pin : SPST 3P
- 10. Certification system : TUV、UL、IOS9001:2015、CE、ENECandOther

Product details and dimensions





## Certification system

The company has passed iso9001:2015 international quality management technology system certification, a sound quality management system, strong technical force, advanced testing equipment, the main products have been UL, ENEC, TUV, KEMA, CE and other safety certification, the materials used in the products have passed the SGS test, to ensure the compliance with the European RoHS directive products.



Product link : <u>https://www.jietongswitch.com/automotive-switch-asw-14d-products/</u>