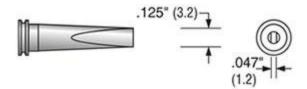

MS-0100 SMD flow tip

Cross Reference: Weller LTGW 10 Units/Case



### MS-3101 Angled SMD

Cross Reference: Weller LTHX 10 Units/Case



#### MS-3110 Screwdriver

Cross Reference: Weller LTH 10 Units/Case



### MS-3125 Angled SMD

Cross Reference: Weller LT4X 10 Units/Case



### MS-3150 Screwdriver, long

Cross Reference: Weller LTK 10 Units/Case



#### MS-3200 Screwdriver

Cross Reference: Weller LTA 10 Units/Case



## MS-3250 Screwdriver, long

Cross Reference: Weller LTL 10 Units/Case



#### MS-3300 Screwdriver

Cross Reference: Weller LTB 10 Units/Case



## MS-3300LF Screwdriver, long-life

Cross Reference: Weller LTB LF 10 Units/Case



### MS-3400 Screwdriver

Cross Reference: Weller LTC 10 Units/Case



## MS-3450 Screwdriver, long

Cross Reference: Weller LTM 10 Units/Case



### MS-3600 Screwdriver

Cross Reference: Weller LTD 10 Units/Case



## MS-4100 Point, micro

Cross Reference: N/A 10 Units/Case



## MS-4110 Point, long

Cross Reference: Weller LT1L 10 Units/Case



#### MS-4120 Point

Cross Reference: Weller LT1 10 Units/Case



#### MS-4140 Conical

Cross Reference: N/A 10 Units/Case



## MS-5160 Bevel, micro

Cross Reference: Weller LT4W 10 Units/Case