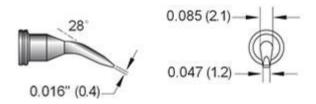

# **PRODUCT DIMENSIONS**

### MS-0100 SMD flow tip

Cross Reference: Weller LTGW 10 Units/Case



### MS-3101 Angled SMD

Cross Reference: Weller LTHX 10 Units/Case



#### MS-3110 Screwdriver

Cross Reference: Weller LTH 10 Units/Case



### MS-3125 Angled SMD

Cross Reference: Weller LT4X 10 Units/Case



### MS-3150 Screwdriver, long

Cross Reference: Weller LTK 10 Units/Case



#### MS-3200 Screwdriver

Cross Reference: Weller LTA 10 Units/Case



## MS-3250 Screwdriver, long

Cross Reference: Weller LTL 10 Units/Case



#### MS-3300 Screwdriver

Cross Reference: Weller LTB 10 Units/Case



## MS-3300LF Screwdriver, long-life

Cross Reference: Weller LTB LF 10 Units/Case



### MS-3400 Screwdriver

Cross Reference: Weller LTC 10 Units/Case



## MS-3450 Screwdriver, long

Cross Reference: Weller LTM 10 Units/Case



### MS-3600 Screwdriver

Cross Reference: Weller LTD 10 Units/Case



## MS-4100 Point, micro

Cross Reference: N/A 10 Units/Case



## MS-4110 Point, long

Cross Reference: Weller LT1L 10 Units/Case



#### MS-4120 Point

Cross Reference: Weller LT1 10 Units/Case



#### MS