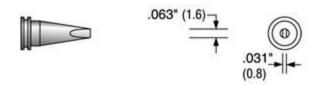

# **PRODUCT DIMENSIONS**

### MS-0100 SMD flow tip

Cross Reference: Weller LTGW 10 Units/Case



### MS-3101 Angled SMD

Cross Reference: Weller LTHX 10 Units/Case



#### MS-3110 Screwdriver

Cross Reference: Weller LTH 10 Units/Case



### MS-3125 Angled SMD

Cross Reference: Weller LT4X 10 Units/Case



### MS-3150 Screwdriver, long

Cross Reference: Weller LTK 10 Units/Case



#### MS-3200 Screwdriver

Cross Reference: Weller LTA 10 Units/Case



## MS-3250 Screwdriver, long

Cross Reference: Weller LTL 10 Units/Case



#### MS-3300 Screwdriver

Cross Reference: Weller LTB 10 Units/Case



## MS-3300LF Screwdriver, long-life

Cross Reference: Weller LTB LF 10 Units/Case



### MS-3400 Screwdriver

Cross Reference: Weller LTC 10 Units/Case



## MS-3450 Screwdriver, long

Cross Reference: Weller LTM 10 Units/Case



### MS-3600 Screwdriver

Cross Reference: Weller LTD 10 Units/Case



## MS-4100 Point, micro

Cross Reference: N/A 10 Units/Case



## MS-4110 Point, long

Cross Reference: Weller LT1L 10 Units/Case



#### MS-4120 Point

Cross Reference: Weller LT1 10 Units/Case



#### MS-4140 Conical

Cross Reference: N/A 10 Units/Case



## MS-5160 Bevel, micro

Cross Reference: Weller LT4W 10 Units/Case