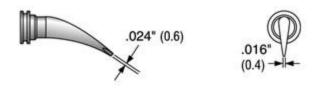

# **PRODUCT DIMENSIONS**

### MS-0100 SMD flow tip

Cross Reference: Weller LTGW 10 Units/Case



### MS-3101 Angled SMD

Cross Reference: Weller LTHX 10 Units/Case



#### MS-3110 Screwdriver

Cross Reference: Weller LTH 10 Units/Case



### MS-3125 Angled SMD

Cross Reference: Weller LT4X 10 Units/Case



### MS-3150 Screwdriver, long

Cross Reference: Weller LTK 10 Units/Case



#### MS-3200 Screwdriver

Cross Reference: Weller LTA 10 Units/Case



## MS-3250 Screwdriver, long

Cross Reference: Weller LTL 10 Units/Case



#### MS-3300 Screwdriver

Cross Reference: Weller LTB 10 Units/Case



## MS-3300LF Screwdriver, long-life

Cross Reference: Weller LTB LF 10 Units/Case



### MS-3400 Screwdriver

Cross Reference: Weller LTC 10 Units/Case



## MS-3450 Screwdriver, long

Cross Reference: Weller LTM 10 Units/Case



### MS-3600 Screwdriver

Cross Reference: Weller LTD 10 Units/Case



## MS-4100 Point, micro

Cross Reference: N/A 10 Units/Case



#