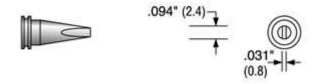

# **PRODUCT DIMENSIONS**

### MS-0100 SMD flow tip

Cross Reference: Weller LTGW 10 Units/Case



### MS-3101 Angled SMD

Cross Reference: Weller LTHX 10 Units/Case



#### MS-3110 Screwdriver

Cross Reference: Weller LTH 10 Units/Case



### MS-3125 Angled SMD

Cross Reference: Weller LT4X 10 Units/Case



### MS-3150 Screwdriver, long

Cross Reference: Weller LTK 10 Units/Case



#### MS-3200 Screwdriver

Cross Reference: Weller LTA 10 Units/Case



## MS-3250 Screwdriver, long

Cross Reference: Weller LTL 10 Units/Case



#### MS-3300 Screwdriver

Cross Reference: Weller LTB 10 Units/Case



## MS-3300LF Screwdriver, long-life

Cross Reference: Weller LTB LF 10 Units/Case



### MS-3400 Screwdriver

Cross Reference: Weller LTC 10 Units/Case



## MS-3450 Screwdriver, long

Cross Reference: Weller LTM 10 Units/Case



### MS-3600 Screwdriver

Cross Reference: Weller LTD 10 Units/Case



## MS-4100 Point, micro

Cross Reference: N/A 10 Units/Case



## MS-4110 Point, long

Cross Reference: Weller LT1L 10 Units/Case



#### MS-4120 Point

Cross Reference: Weller LT1 10 Units/Case



#### MS-4140 Conical

Cross Reference: N/A 10 Units/Case



## MS-5160 Bevel, micro

Cross Reference: Weller LT4W 10 Units/Case