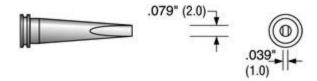

# **PRODUCT DIMENSIONS**

### MS-0100 SMD flow tip

Cross Reference: Weller LTGW 10 Units/Case



### MS-3101 Angled SMD

Cross Reference: Weller LTHX 10 Units/Case



#### MS-3110 Screwdriver

Cross Reference: Weller LTH 10 Units/Case



### MS-3125 Angled SMD

Cross Reference: Weller LT4X 10 Units/Case



### MS-3150 Screwdriver, long

Cross Reference: Weller LTK 10 Units/Case



#### MS-3200 Screwdriver

Cross Reference: Weller LTA 10 Units/Case



## MS-3250 Screwdriver, long

Cross Reference: Weller LTL 10 Units/Case



#### MS-3300 Screwdriver

Cross Reference: Weller LTB 10 Units/Case



## MS-3300LF Screwdriver, long-life

Cross Reference: Weller LTB LF 10 Units/Case



### MS-3400 Screwdriver

Cross Reference: Weller LTC 10 Units/Case



## MS-3450 Screwdriver, long

Cross Reference: Weller LTM 10 Units/Case



### MS-3600 Screwdriver

Cross Reference: Weller LTD 10 Units/Case



## MS-4100 Point, micro

Cross Reference: N/A 10 Units/Case



## MS-4110 Point, long

Cross Reference: Weller LT1L 10 Units/Case



#### MS-4120 Point

Cross Reference: Weller LT1 10 Units/Case



#### MS-4140 Conical

Cross Reference: N/A 10 Units/Case



## MS-5160 Bevel, micro

Cross Reference: Weller LT4W 10 Units/Case