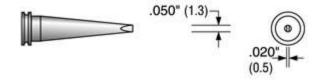

# **PRODUCT DIMENSIONS**

### MS-0100 SMD flow tip

Cross Reference: Weller LTGW 10 Units/Case



### MS-3101 Angled SMD

Cross Reference: Weller LTHX 10 Units/Case



#### MS-3110 Screwdriver

Cross Reference: Weller LTH 10 Units/Case



### MS-3125 Angled SMD

Cross Reference: Weller LT4X 10 Units/Case



### MS-3150 Screwdriver, long

Cross Reference: Weller LTK 10 Units/Case



#### MS-3200 Screwdriver

Cross Reference: Weller LTA 10 Units/Case



## MS-3250 Screwdriver, long

Cross Reference: Weller LTL 10 Units/Case



#### MS-3300 Screwdriver

Cross Reference: Weller LTB 10 Units/Case



## MS-3300LF Screwdriver, long-life

Cross Reference: Weller LTB LF 10 Units/Case



### MS-3400 Screwdriver

Cross Reference: Weller LTC 10 Units/Case



## MS-3450 Screwdriver, long

Cross Reference: Weller LTM 10 Units/Case



### MS-3600 Screwdriver

Cross Reference: Weller LTD 10 Units/Case



## MS-4100 Point, micro

Cross Reference: N/A 10 Units/Case



## MS-4110 Point, long

Cross Reference: Weller LT1L 10 Units/Case



#### MS-4120 Point

Cross Reference: Weller LT1 10 Units/Case



#### MS-4140 Conical

Cross Reference: N/A 10 Units/Case



## MS-5160 Bevel, micro