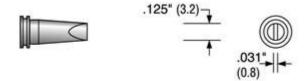

# **PRODUCT DIMENSIONS**

### MS-0100 SMD flow tip

Cross Reference: Weller LTGW 10 Units/Case



### MS-3101 Angled SMD

Cross Reference: Weller LTHX 10 Units/Case



#### MS-3110 Screwdriver

Cross Reference: Weller LTH 10 Units/Case



### MS-3125 Angled SMD

Cross Reference: Weller LT4X 10 Units/Case



### MS-3150 Screwdriver, long

Cross Reference: Weller LTK 10 Units/Case



#### MS-3200 Screwdriver

Cross Reference: Weller LTA 10 Units/Case



## MS-3250 Screwdriver, long

Cross Reference: Weller LTL 10 Units/Case



#### MS-3300 Screwdriver

Cross Reference: Weller LTB 10 Units/Case



## MS-3300LF Screwdriver, long-life

Cross Reference: Weller LTB LF 10 Units/Case



### MS-3400 Screwdriver

Cross Reference: Weller LTC 10 Units/Case



## MS-3450 Screwdriver, long

Cross Reference: Weller LTM 10 Units/Case



### MS-3600 Screwdriver

Cross Reference: Weller LTD 10 Units/Case



## MS-4100 Point, micro

Cross Reference: N/A 10 Units/Case



## MS-4110 Point, long

Cross Reference: Weller LT1L 10 Units/Case



#### MS-4120 Point

Cross Reference: Weller LT1 10 Units/Case



#### MS-4140 Conical

Cross Reference: N/A 10 Units/Case



## MS-5160 Bevel, micro

Cross Reference: Weller LT4W 10 Units/Case