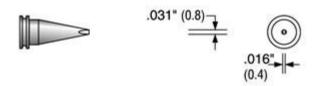

# **PRODUCT DIMENSIONS**

### MS-0100 SMD flow tip

Cross Reference: Weller LTGW 10 Units/Case



### MS-3101 Angled SMD

Cross Reference: Weller LTHX 10 Units/Case



#### MS-3110 Screwdriver

Cross Reference: Weller LTH 10 Units/Case



### MS-3125 Angled SMD

Cross Reference: Weller LT4X 10 Units/Case



### MS-3150 Screwdriver, long

Cross Reference: Weller LTK 10 Units/Case



#### MS-3200 Screwdriver

Cross Reference: Weller LTA 10 Units/Case



## MS-3250 Screwdriver, long

Cross Reference: Weller LTL 10 Units/Case



#### MS-3300 Screwdriver

Cross Reference: Weller LTB 10 Units/Case



## MS-3300LF Screwdriver, long-life

Cross Reference: Weller LTB LF 10 Units/Case



### MS-3400 Screwdriver

Cross Reference: Weller LTC 10 Units/Case



## MS-3450 Screwdriver, long

Cross Reference: Weller LTM 10 Units/Case



### MS-3600 Screwdriver

Cross Reference: Weller LTD 10 Units/Case



## MS-4100 Point, micro

Cross Reference: N/A 10 Units/Case



## MS-4110 Point, long

Cross Reference: Weller LT1L 10 Units/Case



##