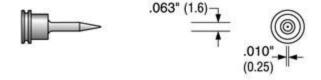

e



#### MS-3110 Screwdriver

Cross Reference: Weller LTH 10 Units/Case



### MS-3125 Angled SMD

Cross Reference: Weller LT4X 10 Units/Case



### MS-3150 Screwdriver, long

Cross Reference: Weller LTK 10 Units/Case



#### MS-3200 Screwdriver

Cross Reference: Weller LTA 10 Units/Case



## MS-3250 Screwdriver, long

Cross Reference: Weller LTL 10 Units/Case



#### MS-3300 Screwdriver

Cross Reference: Weller LTB 10 Units/Case



## MS-3300LF Screwdriver, long-life

Cross Reference: Weller LTB LF 10 Units/Case



### MS-3400 Screwdriver

Cross Reference: Weller LTC 10 Units/Case



## MS-3450 Screwdriver, long

Cross Reference: Weller LTM 10 Units/Case



### MS-3600 Screwdriver

Cross Reference: Weller LTD 10 Units/Case



## MS-4100 Point, micro

Cross Reference: N/A 10 Units/Case



## MS-4110 Point, long

Cross Reference: Weller LT1L 10 Units/Case



#### MS-4120 Point

Cross Reference: Weller LT1 10 Units/Case



#### MS-4140 Conical

Cross Reference: N/A 10 Units/Case



## MS-5160 Bevel, micro

Cross Reference: Weller LT4W 10 Units/Case