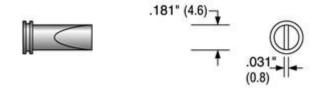

# MS-3101 Angled SMD

Cross Reference: Weller LTHX 10 Units/Case



#### MS-3110 Screwdriver

Cross Reference: Weller LTH 10 Units/Case



### MS-3125 Angled SMD

Cross Reference: Weller LT4X 10 Units/Case



### MS-3150 Screwdriver, long

Cross Reference: Weller LTK 10 Units/Case



#### MS-3200 Screwdriver

Cross Reference: Weller LTA 10 Units/Case



## MS-3250 Screwdriver, long

Cross Reference: Weller LTL 10 Units/Case



#### MS-3300 Screwdriver

Cross Reference: Weller LTB 10 Units/Case



## MS-3300LF Screwdriver, long-life

Cross Reference: Weller LTB LF 10 Units/Case



### MS-3400 Screwdriver

Cross Reference: Weller LTC 10 Units/Case



## MS-3450 Screwdriver, long

Cross Reference: Weller LTM 10 Units/Case



### MS-3600 Screwdriver

Cross Reference: Weller LTD 10 Units/Case



## MS-4100 Point, micro

Cross Reference: N/A 10 Units/Case



## MS-4110 Point, long

Cross Reference: Weller LT1L 10 Units/Case



#### MS-4120 Point

Cross Reference: Weller LT1 10 Units/Case



#### MS-4140 Conical

Cross Reference: N/A 10 Units/Case



## MS-5160 Bevel, micro

Cross Reference: Weller LT4W 10 Units/Case