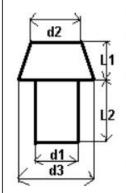

| Order No.       | For LED (mm)  | L1<br>(mm) | L2<br>(mm) | d1<br>(mm) | d2<br>(mm) | d3<br>(mm) |
|-----------------|---------------|------------|------------|------------|------------|------------|
| LC-03<br>LC-03B | 3<br>(T1)     | 3.9        | 8.0        | 5.7        | 6.3        | 7.6        |
| LC-05<br>LC-05B | 5<br>(T1-3/4) | 4.9        | 10.0       | 8.0        | 8.1        | 10.0       |
| LC-08<br>LC-08B | 8             | 5.5        | 11.5       | 12.0       | 11.9       | 14.2       |
| LC-10<br>LC-10B | 10            | 6.0        | 13.0       | 13.2       | 13.7       | 15.8       |