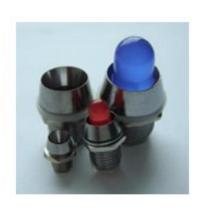

## Holders for through hole LEDs 3~10mm

- LC-xx Material: A.B.S., Burning point 80~100°C
- LC-xxB Material: Brass
- Both types are chrom plated
- · All types are 3pcs set: Holder, nut, and bottom filling