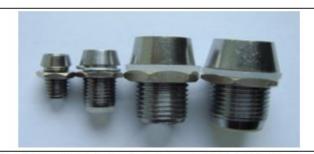

## Holders for through hole LEDs 3~10mm

- LC-xx Material: A.B.S., Burning point 80~100°C
- LC-xxB Material: Brass
- Both types are chrom plated
- · All types are 3pcs set: Holder, nut, and bottom filling