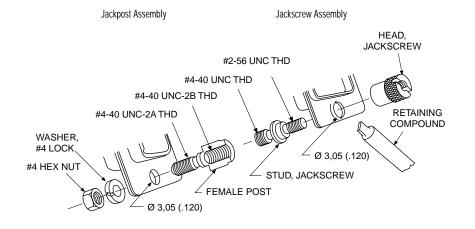

## Jackscrew/Jackpost Assemblies

ITT Cannon offers the largest variety of locking and latching hardware. Refer to the accessories selection guide on pages 198-199 for use with ITT Cannon Connectors.

Jackscrew Assembly

Kit consists of 2 studs, 2 heads, 1 tube retaining compound Order one kit per connector

| Part Number: | D110550 |
|--------------|---------|
|              |         |

Materials and Finishes
Material: Stainless Steel

## Jackpost Assembly

Kit consists of 2 posts, 2 hex nuts, 2 lock washers Order one kit per connector

| Part Number: | D110551 |
|--------------|---------|
|              |         |

| Materials and Finishes |                 |
|------------------------|-----------------|
| Material:              | Stainless Steel |
| Treatment:             | Passivated      |

NOTE: Jackpost is not compatible with rear-panel mount connectors.