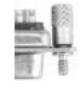

## Jackscrew/Jackpost Assemblies

ITT Cannon offers the largest variety of locking and latching hardware. Refer to the accessories selection guide on pages 198-199 for use with ITT Cannon Connectors.

Jackscrew Assembly

Kit consists of 2 studs, 2 heads, 1 tube retaining compound Order one kit per connector

| Part Number: | D110550 |
|--------------|---------|
|              |         |

Materials and Finishes
Material: Stainless Steel