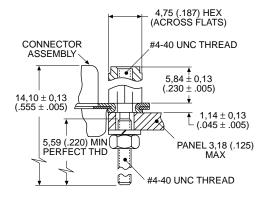

## Jackscrew/Jackpost Assemblies

ITT Cannon offers the largest variety of locking and latching hardware. Refer to the accessories selection guide on pages 198-199 for use with ITT Cannon Connectors.

Jackscrew Assembly

## Jackpost Assembly

Kit consists of 2 posts, 2 hex nuts, 2 lock washers Order one kit per connector

| Part Number: | D110551 |
|--------------|---------|
|              |         |

| Materials and Finishes |                 |
|------------------------|-----------------|
| Material:              | Stainless Steel |
| Treatment:             | Passivated      |