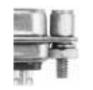

## Jackscrew/Jackpost Assemblies

ITT Cannon offers the largest variety of locking and latching hardware. Refer to the accessories selection guide on pages 198-199 for use with ITT Cannon Connectors.

Jackscrew Assembly

## Jackpost Assembly

Kit consists of 2 posts, 2 hex nuts, 2 lock washers Order one kit per connector

| Part Number: | D110551 |
|--------------|---------|
|              |         |

| Materials and Finishes |                 |
|------------------------|-----------------|
| Material:              | Stainless Steel |
| Treatment:             | Passivated      |