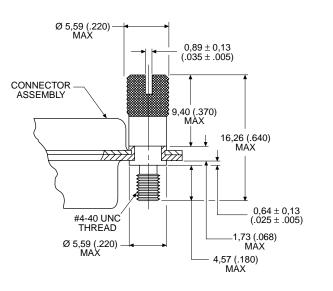

## Jackscrew/Jackpost Assemblies

ITT Cannon offers the largest variety of locking and latching hardware. Refer to the accessories selection guide on pages 198-199 for use with ITT Cannon Connectors.

Jackscrew Assembly

Kit consists of 2 studs, 2 heads, 1 tube retaining compound Order one kit per connector

| Part Number: | D110550 |
|--------------|---------|
|              |         |

Materials and Finishes
Material: Stainless Steel